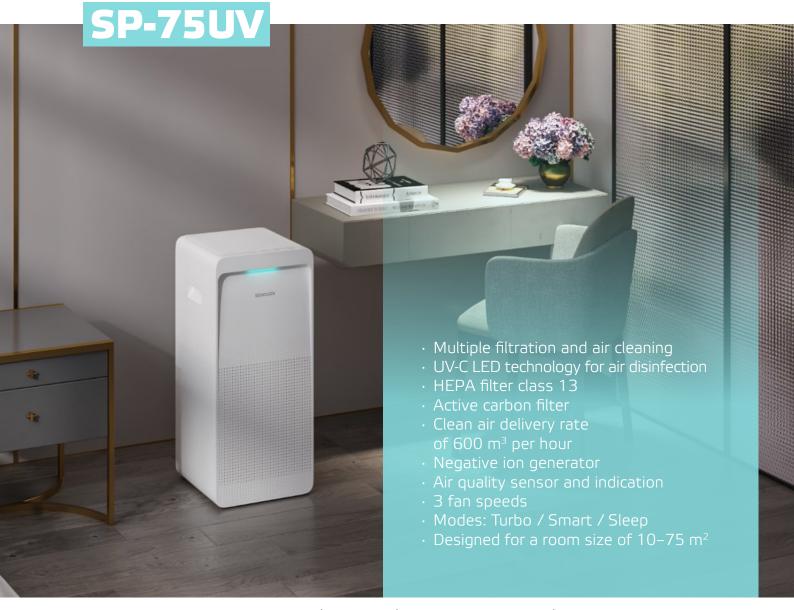

## AIR PURIFIER

| Power Supply                   | -            | 220-240 / 1 / 50 | V / Ph / Hz    |
|--------------------------------|--------------|------------------|----------------|
| Power Input                    | -            | 70               | W              |
| Sound Pressure Level           | -            | 22–57            | dB(A)          |
| Clean Air Delivery Rate (CADR) | -            | 191 / 428 / 600  | m³ / hour      |
| Optimal Room Size              | -            | 10-75            | m <sup>2</sup> |
| Net Dimensions                 | (w x h x d)  | 320 x 745 x 320  | mm             |
| Package Dimension              | (w x h x d)  | 378 x 853 x 378  | mm             |
| Package volume                 | -            | 0,12             | m³             |
| Net / Gross Weight             | -            | 9,7 / 11         | kg             |
| Replecement filter SPF-75      | life counter | 2000             | hour           |