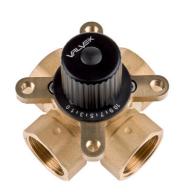

# Four-way mixing valve

| DN | Code    | Dimensions |    |      |    |    |    |            |        |                      | EAN13         |
|----|---------|------------|----|------|----|----|----|------------|--------|----------------------|---------------|
|    |         | S          | Lk | D    | L  | Н  | h  | Kvs        | Torque | Types of fluids      | LANIS         |
| 20 | 6093120 | 31         | -  | R3/4 | 77 | 86 | 68 | 6,3 (m3/h) | <1 Nm  | water, glycol (≤50%) | 5902273507185 |
| 25 | 6094120 | 39         | -  | R1   | 82 | 87 | 68 | 12 (m3/h)  | <1 Nm  | water, glycol (≤50%) | 5902273507192 |

# **Product usage:**

For use in central heating systems

Type:

Mixing valves

**Guarantee:** 

25-year

**Technical data/Operating parameters:** 

Nom. temperature: -10°C ÷ 110°C

Nom. pressure: 1,0 Mpa

**Used materials:** 

body: brass, gaskets: EPDM, ABS knob and

end cap, teflon lining, steel screws

Finish:

body: brass