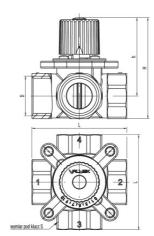

# Four-way mixing valve

| DN | Code    | Dimensions |    |      |    |    |    |            |        |                      | EAN13         |
|----|---------|------------|----|------|----|----|----|------------|--------|----------------------|---------------|
|    |         | S          | Lk | D    | L  | Н  | h  | Kvs        | Torque | Types of fluids      | LANIS         |
| 20 | 6093120 | 31         | -  | R3/4 | 77 | 86 | 68 | 6,3 (m3/h) | <1 Nm  | water, glycol (≤50%) | 5902273507185 |
| 25 | 6094120 | 39         | -  | R1   | 82 | 87 | 68 | 12 (m3/h)  | <1 Nm  | water, glycol (≤50%) | 5902273507192 |