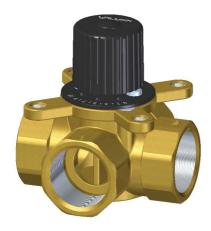

# Four-way mixing valve

| DN | Code    | Dimensions |    |      |    |    |    |            |        |                      | EAN13         |
|----|---------|------------|----|------|----|----|----|------------|--------|----------------------|---------------|
|    |         | S          | Lk | D    | L  | Н  | h  | Kvs        | Torque | Types of fluids      | LANIS         |
| 20 | 6093120 | 31         | -  | R3/4 | 77 | 86 | 68 | 6,3 (m3/h) | <1 Nm  | water, glycol (≤50%) | 5902273507185 |
| 25 | 6094120 | 39         | -  | R1   | 82 | 87 | 68 | 12 (m3/h)  | <1 Nm  | water, glycol (≤50%) | 5902273507192 |

# **Product usage:**

For use in central heating systems

Type:

Mixing valves

**Guarantee:** 

25-year

**Technical data/Operating parameters:** 

Nom. temperature: -10°C ÷ 110°C

Nom. pressure: 1,0 Mpa

**Used materials:** 

body: brass, gaskets: EPDM, ABS knob and

end cap, teflon lining, steel screws

Finish:

body: brass